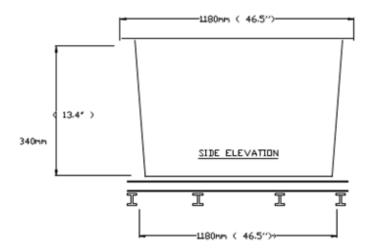

### 114 litre (25 Gallon)

Standard tank - Non insulated

Part No: 220781

Do not scale drawing. Allow 110mm for air breather.

Tank may be placed directly on a suitable concrete plinth which is flat and level or on RSJ beams, timber beams etc., provided that the tank base is totally supported. This may be achieved by overlaying RSJ beams with steel, timber or other suitable material taking into consideration site specific conditions.

Nominal tank capacity : 114 Litres; 25 Gallons

Tank weight empty : 6 Kg. approx.
Tank weight full : 120 Kg. approx.

Minimum base size for tank : 1180 x 505mm. (46.5" x 19.9")

Dimensions of Lid (if required) : 1195 x 530mm