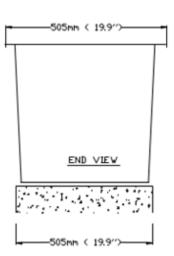

### 114 litre (25 Gallon)

Standard tank - Non insulated

Part No: 220781

Do not scale drawing. Allow 110mm for air breather.

Tank may be placed directly on a suitable concrete plinth which is flat and level or on RSJ beams, timber beams etc., provided that the tank base is totally supported. This may be achieved by overlaying RSJ beams with steel, timber or other suitable material taking into consideration site specific conditions.

Nominal tank capacity : 114 Litres; 25 Gallons

Tank weight empty : 6 Kg. approx.
Tank weight full : 120 Kg. approx.

Minimum base size for tank : 1180 x 505mm. (46.5" x 19.9")

Dimensions of Lid (if required) : 1195 x 530mm