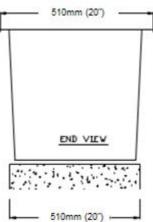

### 182 litre (40 Gallon)

Standard tank - Non insulated

Part No: 220782

Do not scale drawing. Allow 110mm for air breather.

Tank may be placed directly on a suitable concrete plinth which is flat and level or on RSJ beams, timber beams etc., provided that the tank base is totally supported. This may be achieved by overlaying RSJ beams with steel, timber or other suitable material taking into consideration site specific conditions.

Nominal tank capacity : 182 Litres; 40 Gallons

Tank weight empty : 6 Kg. approx.
Tank weight full : 188 Kg. approx.

Minimum base size for tank : 1030 x 510mm (40.5" x 20")

Dimensions of Lid (if required) : 1050 x 530mm