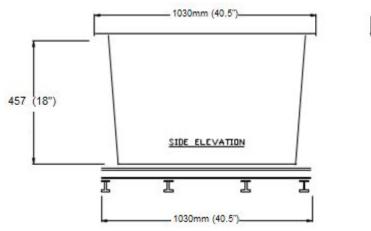

### 182 litre (40 Gallon)

Standard tank - Non insulated

Part No: 220782

Do not scale drawing. Allow 110mm for air breather.

Tank may be placed directly on a suitable concrete plinth which is flat and level or on RSJ beams, timber beams etc., provided that the tank base is totally supported. This may be achieved by overlaying RSJ beams with steel, timber or other suitable material taking into consideration site specific conditions.

Nominal tank capacity : 182 Litres; 40 Gallons

Tank weight empty : 6 Kg. approx.
Tank weight full : 188 Kg. approx.

Minimum base size for tank : 1030 x 510mm (40.5" x 20")

Dimensions of Lid (if required) : 1050 x 530mm